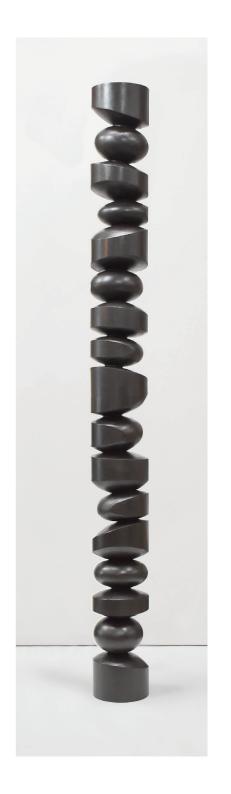

#### Gravité nº 2

Edition in patinated bronze

H. 59.06 in Ø 7.48 in Signed and numbered 1/8

Sculpture made to order. Lead time about 4 month.

Price: 18 500 €