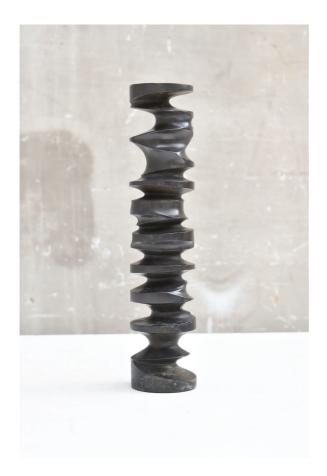

#### Hasard

Patinated bronze H. 14.57 in Ø 3.15 in Signed and numbered 3/8

Sculpture made to order. Lead time about 3 month.

Price : 2 400 €