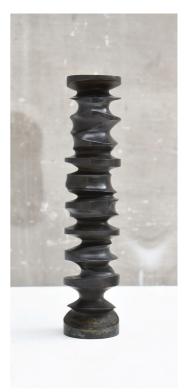

## Frétillement

Patinated bronze H. 15.35 in Ø 3.35 in Signed and numbered 5/8

Sculpture made to order. Lead time about 3 month.

Price : 2 500 €