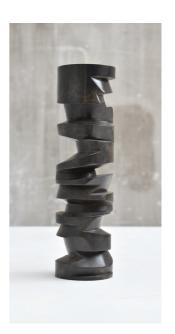

## Collision nº 1

Patinated bronze H. 7.48 in Ø 3.15 in Signed and numbered 3/8

Sculpture made to order. Lead time about 3 month.

Patinated bronze H. 12.80 in Ø 3.15 in Signed and numbered 5/8

Sculpture made to order. Lead time about 3 month.