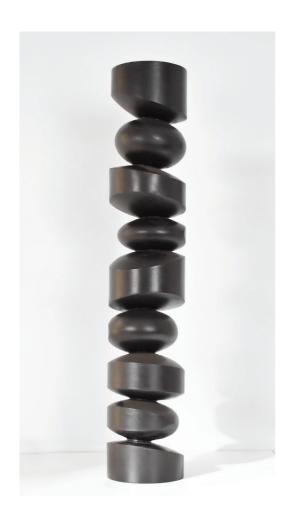

#### Gravité nº 2

Edition in patinated bronze

H. 59.06 in Ø 7.48 in Signed and numbered 1/8

Sculpture made to order. Lead time about 4 month.

Price: 18 500 €