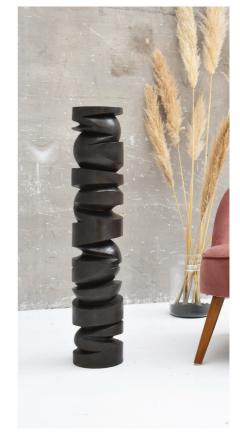

#### Farandole

Edition in patinated bronze

H. 38.58 in Ø 7.48 in Signed and numbered 1/8

Sculpture made to order. Lead time about 3 - 4 month.

#### Farandole nº 2

Edition in patinated bronze H. 78.74 in Ø 7.48 in Signed and numbered 1/8

Sculpture made to order. Lead time about 4 month.

Price : 23 200 €