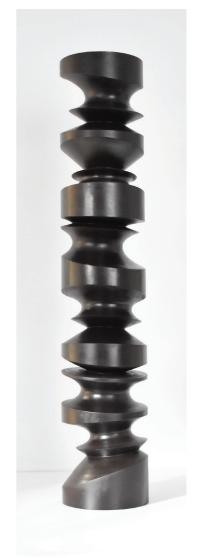

#### **Emergence**

Composite material with black mat lacquer Edition in patinated bronze

H. 38.58 in Ø 7.48 in Signed and numbered 1/8

Sculpture made to order. Lead time about 3 - 4 month.

#### Gravité nº1

Composite material with black mat lacquer Edition in patinated bronze

H. 38.58 in Ø 7.48 in Signed and numbered 1/8

Sculpture made to order. Lead time about 3 - 4 month.