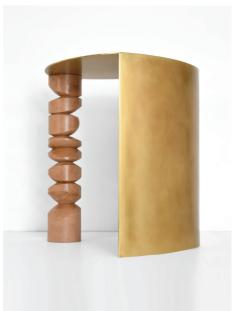

## Sculpture - Side table Collision n°1

Vernished patinated brass & massive wallnut wood

H. 17.72 in (18.90 in) W. 16.54 in D. 13.78 in Signed and numbered 3/8

Made to order. Lead time about 3 month.

Price : 4 200 €

## Sculpture - Side table Collision n°2

Vernished patinated brass & massive peartree wood

H. 18.11 in (19.09 in) W. 16.54 in D. 14.37 in Signed and numbered 1/8

Available

Price : 4 600 €