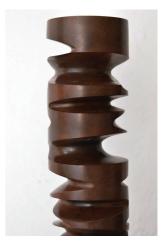

#### Hasard

Patinated bronze H. 14.57 in Ø 3.15 in Signed and numbered 3/8

Sculpture made to order. Lead time about 3 month.

Price : 2 400 €