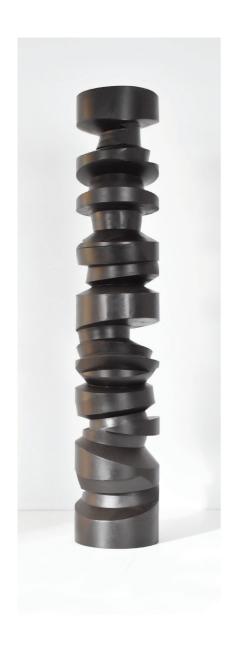

#### **Tourbillon**

Edition in patinated bronze

H. 38.58 in Ø 7.48 in Signed and numbered 1/8

Sculpture made to order. Lead time about 3 - 4 month.

## Agitation

Edition in patinated bronze

H. 38.58 in Ø 7.09 in Signed and numbered 1/8

Sculpture made to order. Lead time about 3 - 4 month.