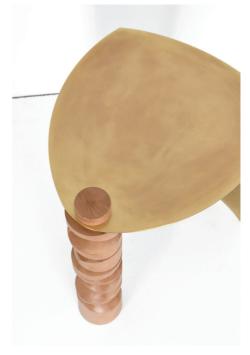

## Sculpture - Side table Collision n°1

Vernished patinated brass & massive wallnut wood

H. 17.72 in (18.90 in) W. 16.54 in D. 13.78 in Signed and numbered 3/8

Made to order. Lead time about 3 month.

Price : 4 200 €

## Sculpture - Side table Collision n°2

Vernished patinated brass & massive peartree wood

H. 18.11 in (19.09 in) W. 16.54 in D. 14.37 in Signed and numbered 1/8

Available

Price : 4 600 €