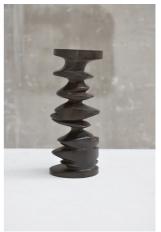

#### Hasard

Patinated bronze H. 14.57 in Ø 3.15 in Signed and numbered 3/8

Sculpture made to order. Lead time about 3 month.

Price : 2 400 €