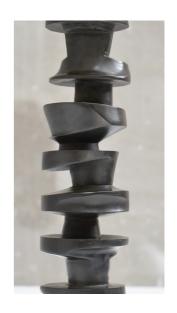

## Collision nº 1

Patinated bronze H. 7.48 in Ø 3.15 in Signed and numbered 3/8

Sculpture made to order. Lead time about 3 month.

Patinated bronze H. 12.80 in Ø 3.15 in Signed and numbered 5/8

Sculpture made to order. Lead time about 3 month.