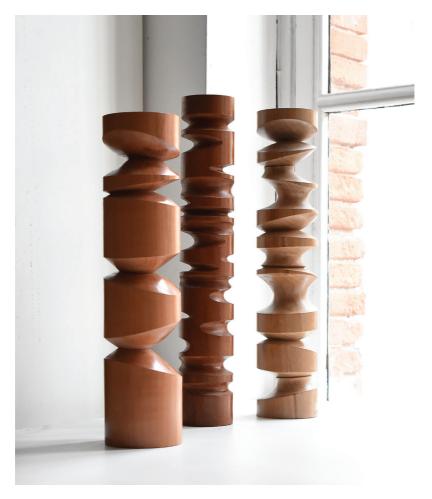

## Wood sculptures

Types of woods: wallnut, pearwood, wild service tree...

Signed and numbered 1/1

Height from 13.78 in to 23.62 in Diameter from 3.15 in to 3.94 in

Available sculptures on the website (>> Link here <<) Commisionned artworks on order.

Price:900 € each