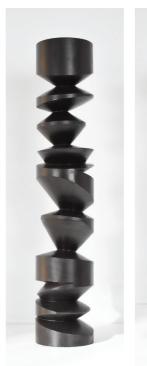

#### **Tourbillon**

Edition in patinated bronze

H. 38.58 in Ø 7.48 in Signed and numbered 1/8

Sculpture made to order. Lead time about 3 - 4 month.