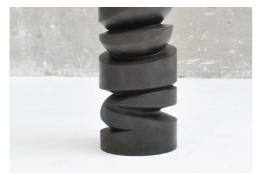

#### **Tourbillon**

Edition in patinated bronze

H. 38.58 in Ø 7.48 in Signed and numbered 1/8

Sculpture made to order. Lead time about 3 - 4 month.

## Agitation

Edition in patinated bronze

H. 38.58 in Ø 7.09 in Signed and numbered 1/8

Sculpture made to order. Lead time about 3 - 4 month.

#### Farandole

Edition in patinated bronze

H. 38.58 in Ø 7.48 in Signed and numbered 1/8

Sculpture made to order. Lead time about 3 - 4 month.