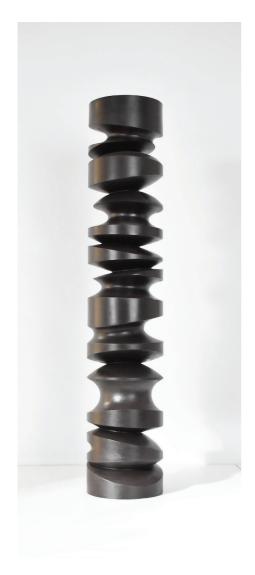

#### **Emergence**

Composite material with black mat lacquer Edition in patinated bronze

H. 38.58 in Ø 7.48 in Signed and numbered 1/8

Sculpture made to order. Lead time about 3 - 4 month.

#### Gravité nº1

Composite material with black mat lacquer Edition in patinated bronze

H. 38.58 in Ø 7.48 in Signed and numbered 1/8

Sculpture made to order. Lead time about 3 - 4 month.

#### Gravité nº 2

Edition in patinated bronze

H. 59.06 in Ø 7.48 in Signed and numbered 1/8

Sculpture made to order. Lead time about 4 month.

Price: 18 500 €

#### **Tourbillon**

Edition in patinated bronze

H. 38.58 in Ø 7.48 in Signed and numbered 1/8

Sculpture made to order. Lead time about 3 - 4 month.

## Agitation

Edition in patinated bronze

H. 38.58 in Ø 7.09 in Signed and numbered 1/8

Sculpture made to order. Lead time about 3 - 4 month.

#### Farandole

Edition in patinated bronze

H. 38.58 in Ø 7.48 in Signed and numbered 1/8

Sculpture made to order. Lead time about 3 - 4 month.

#### Farandole nº 2

Edition in patinated bronze H. 78.74 in Ø 7.48 in Signed and numbered 1/8

Sculpture made to order. Lead time about 4 month.

Price : 23 200 €