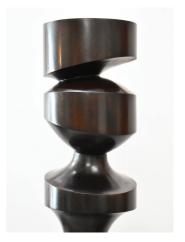

## Drôlerie nº1

Patinated bronze H. 37.40 in Ø 7.09 in Signed and numbered 6/8

Sculpture made to order. Lead time about 3 month.

Patinated bronze H. 75.98 in Ø 7.09 in Signed and numbered 3/8

Sculpture made to order. Lead time about 3 month.

Price : 23 200 €