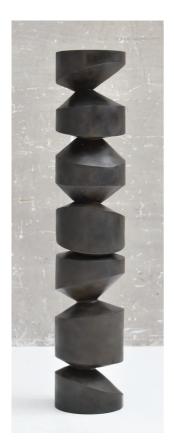

## Conviction

Patinated bronze H. 36.61 in Ø 7.09 in Signed and numbered 4/8

Sculpture made to order. Lead time about 3 month.

## Dérision

Patinated bronze H. 36.61 in Ø 7.09 in Signed and numbered 5/8

Sculpture made to order. Lead time about 3 month.