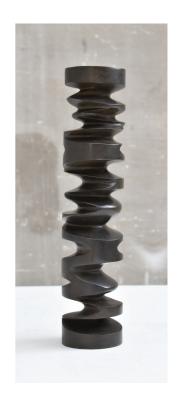

#### Déraison

Patinated bronze H. 14.76 in Ø 3.15 in Signed and numbered 2/8

Sculpture made to order. Lead time about 3 month.

Price : 2 400 €