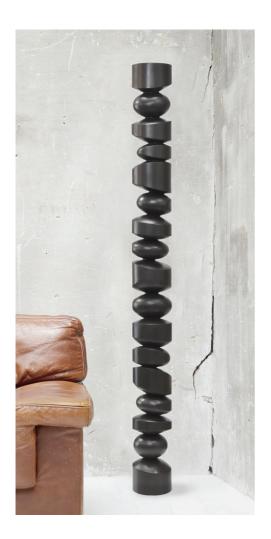

#### Farandole nº 2

Edition in patinated bronze H. 78.74 in Ø 7.48 in Signed and numbered 1/8

Sculpture made to order. Lead time about 4 month.

Price : 23 200 €