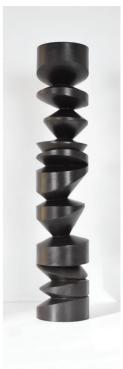

## Agitation

Edition in patinated bronze

H. 38.58 in Ø 7.09 in Signed and numbered 1/8

Sculpture made to order. Lead time about 3 - 4 month.

#### Farandole

Edition in patinated bronze

H. 38.58 in Ø 7.48 in Signed and numbered 1/8

Sculpture made to order. Lead time about 3 - 4 month.