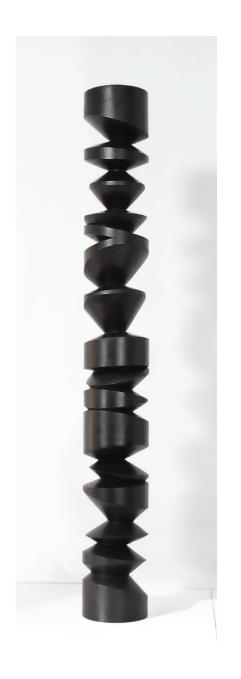

#### Farandole nº 2

Edition in patinated bronze H. 78.74 in Ø 7.48 in Signed and numbered 1/8

Sculpture made to order. Lead time about 4 month.

Price : 23 200 €