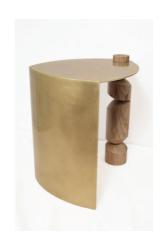

## Sculpture - Side table Collision n°1

Vernished patinated brass & massive wallnut wood

H. 17.72 in (18.90 in) W. 16.54 in D. 13.78 in Signed and numbered 3/8

Made to order. Lead time about 3 month.

Price : 4 200 €

## Sculpture - Side table Collision n°2

Vernished patinated brass & massive peartree wood

H. 18.11 in (19.09 in) W. 16.54 in D. 14.37 in Signed and numbered 1/8

Available

Price : 4 600 €