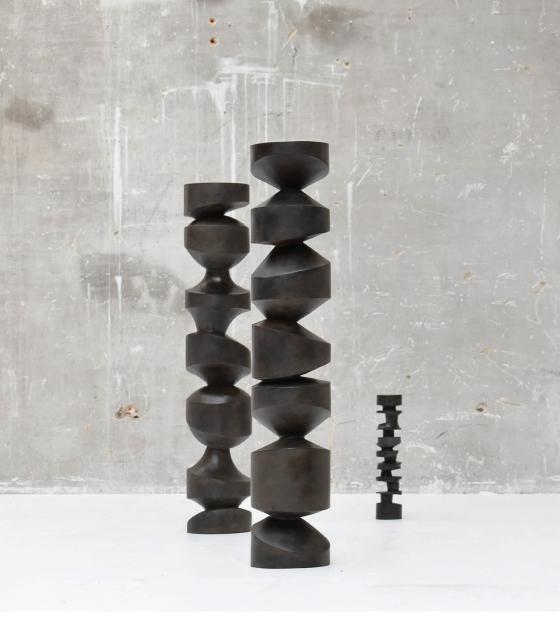

## **Bronze** edition

## Collision nº 1

Patinated bronze H. 7.48 in Ø 3.15 in Signed and numbered 3/8

Sculpture made to order. Lead time about 3 month.

Patinated bronze H. 12.80 in Ø 3.15 in Signed and numbered 5/8

Sculpture made to order. Lead time about 3 month.

#### Déraison

Patinated bronze H. 14.76 in Ø 3.15 in Signed and numbered 2/8

Sculpture made to order. Lead time about 3 month.

Price : 2 400 €

#### Hasard

Patinated bronze H. 14.57 in Ø 3.15 in Signed and numbered 3/8

Sculpture made to order. Lead time about 3 month.

Price : 2 400 €