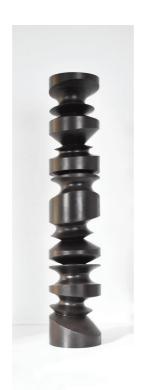

## Conviction

Patinated bronze H. 36.61 in Ø 7.09 in Signed and numbered 4/8

Sculpture made to order. Lead time about 3 month.

## Dérision

Patinated bronze H. 36.61 in Ø 7.09 in Signed and numbered 5/8

Sculpture made to order. Lead time about 3 month.