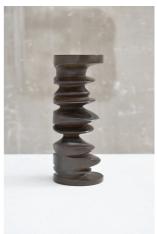

#### Déraison

Patinated bronze H. 14.76 in Ø 3.15 in Signed and numbered 2/8

Sculpture made to order. Lead time about 3 month.

Price : 2 400 €