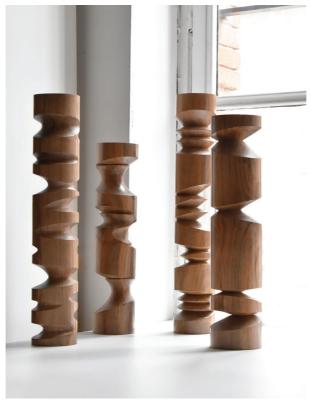

## Wood sculptures

Types of woods: wallnut, pearwood, wild service tree...

Signed and numbered 1/1

Height from 13.78 in to 23.62 in Diameter from 3.15 in to 3.94 in

Available sculptures on the website (>> Link here <<) Commisionned artworks on order.

Price:900 € each