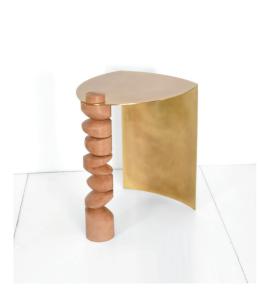

## Sculpture - Side table Collision n°1

Vernished patinated brass & massive wallnut wood

H. 17.72 in (18.90 in) W. 16.54 in D. 13.78 in Signed and numbered 3/8

Made to order. Lead time about 3 month.

Price : 4 200 €

## Sculpture - Side table Collision n°2

Vernished patinated brass & massive peartree wood

H. 18.11 in (19.09 in) W. 16.54 in D. 14.37 in Signed and numbered 1/8

Available

Price : 4 600 €