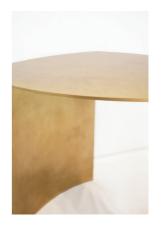

## Sculpture - Side table Collision n°1

Vernished patinated brass & massive wallnut wood

H. 17.72 in (18.90 in) W. 16.54 in D. 13.78 in Signed and numbered 3/8

Made to order. Lead time about 3 month.

Price : 4 200 €

## Sculpture - Side table Collision n°2

Vernished patinated brass & massive peartree wood

H. 18.11 in (19.09 in) W. 16.54 in D. 14.37 in Signed and numbered 1/8

Available

Price : 4 600 €