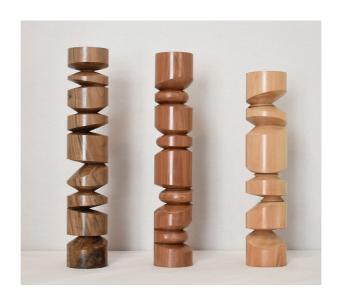

## Wood sculptures

Types of woods: wallnut, pearwood, wild service tree...

Signed and numbered 1/1

Height from 13.78 in to 23.62 in Diameter from 3.15 in to 3.94 in

Available sculptures on the website (>> Link here <<) Commisionned artworks on order.

Price:900 € each