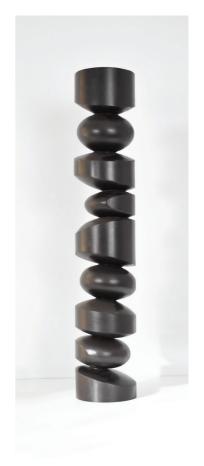

## Drôlerie nº1

Patinated bronze H. 37.40 in Ø 7.09 in Signed and numbered 6/8

Sculpture made to order. Lead time about 3 month.

Patinated bronze H. 75.98 in Ø 7.09 in Signed and numbered 3/8

Sculpture made to order. Lead time about 3 month.

Price : 23 200 €