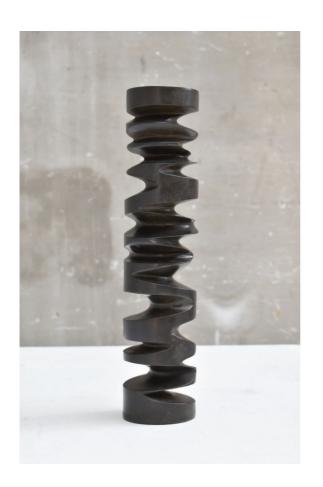

## Collision nº 1

Patinated bronze H. 7.48 in Ø 3.15 in Signed and numbered 3/8

Sculpture made to order. Lead time about 3 month.

Patinated bronze H. 12.80 in Ø 3.15 in Signed and numbered 5/8

Sculpture made to order. Lead time about 3 month.