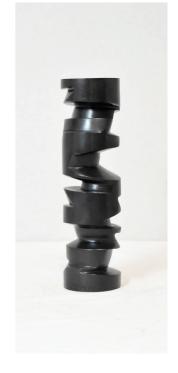

## Collision nº 1

Patinated bronze H. 7.48 in Ø 3.15 in Signed and numbered 3/8

Sculpture made to order. Lead time about 3 month.

Patinated bronze H. 12.80 in Ø 3.15 in Signed and numbered 5/8

Sculpture made to order. Lead time about 3 month.