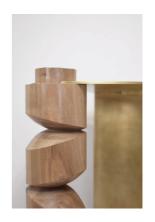

## Sculpture - Side table Collision n°1

Vernished patinated brass & massive wallnut wood

H. 17.72 in (18.90 in) W. 16.54 in D. 13.78 in Signed and numbered 3/8

Made to order. Lead time about 3 month.

Price : 4 200 €

## Sculpture - Side table Collision n°2

Vernished patinated brass & massive peartree wood

H. 18.11 in (19.09 in) W. 16.54 in D. 14.37 in Signed and numbered 1/8

Available

Price : 4 600 €