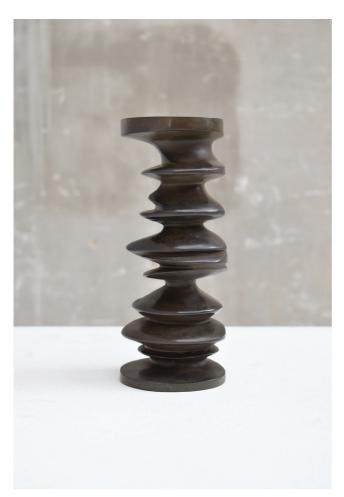

## Collision nº 1

Patinated bronze H. 7.48 in Ø 3.15 in Signed and numbered 3/8

Sculpture made to order. Lead time about 3 month.

Patinated bronze H. 12.80 in Ø 3.15 in Signed and numbered 5/8

Sculpture made to order. Lead time about 3 month.