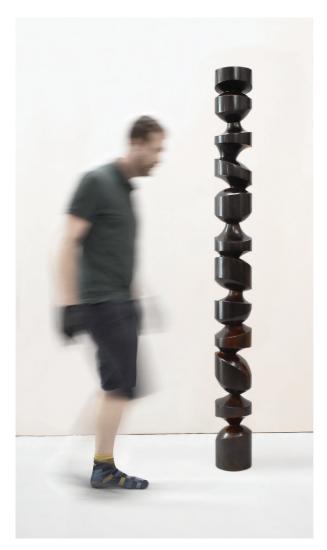

#### Gravité nº 2

Edition in patinated bronze

H. 59.06 in Ø 7.48 in Signed and numbered 1/8

Sculpture made to order. Lead time about 4 month.

Price: 18 500 €

#### Farandole nº 2

Edition in patinated bronze H. 78.74 in Ø 7.48 in Signed and numbered 1/8

Sculpture made to order. Lead time about 4 month.

Price : 23 200 €