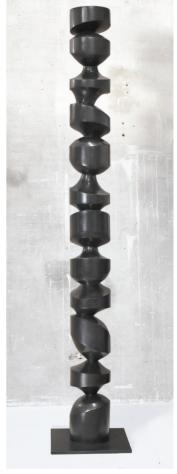

## Sculpture - Side table Collision n°1

Vernished patinated brass & massive wallnut wood

H. 17.72 in (18.90 in) W. 16.54 in D. 13.78 in Signed and numbered 3/8

Made to order. Lead time about 3 month.

Price : 4 200 €