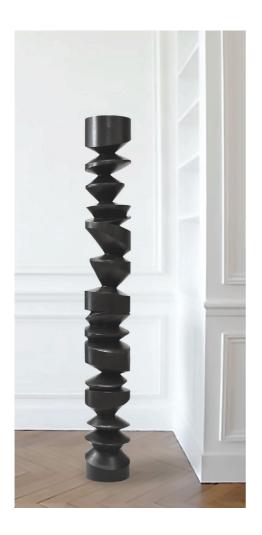

## Drôlerie nº1

Patinated bronze H. 37.40 in Ø 7.09 in Signed and numbered 6/8

Sculpture made to order. Lead time about 3 month.

Patinated bronze H. 75.98 in Ø 7.09 in Signed and numbered 3/8

Sculpture made to order. Lead time about 3 month.

Price : 23 200 €