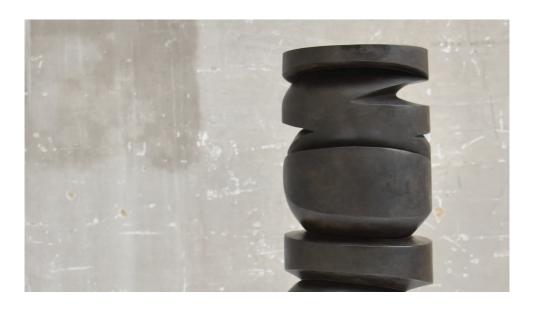

#### **Emergence**

Composite material with black mat lacquer Edition in patinated bronze

H. 38.58 in Ø 7.48 in Signed and numbered 1/8

Sculpture made to order. Lead time about 3 - 4 month.

#### Gravité nº1

Composite material with black mat lacquer Edition in patinated bronze

H. 38.58 in Ø 7.48 in Signed and numbered 1/8

Sculpture made to order. Lead time about 3 - 4 month.

#### Gravité nº 2

Edition in patinated bronze

H. 59.06 in Ø 7.48 in Signed and numbered 1/8

Sculpture made to order. Lead time about 4 month.

Price: 18 500 €