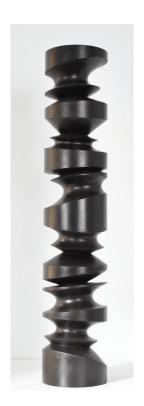

#### Gravité nº 2

Edition in patinated bronze

H. 59.06 in Ø 7.48 in Signed and numbered 1/8

Sculpture made to order. Lead time about 4 month.

Price: 18 500 €