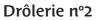

## Drôlerie nº1

Patinated bronze H. 37.40 in Ø 7.09 in Signed and numbered 6/8

Sculpture made to order. Lead time about 3 month.

Patinated bronze H. 75.98 in Ø 7.09 in Signed and numbered 3/8

Sculpture made to order. Lead time about 3 month.