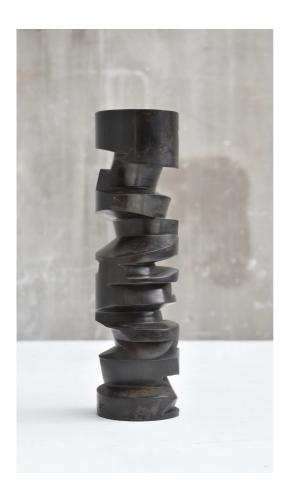

## Frétillement

Patinated bronze H. 15.35 in Ø 3.35 in Signed and numbered 5/8

Sculpture made to order. Lead time about 3 month.

Price : 2 500 €