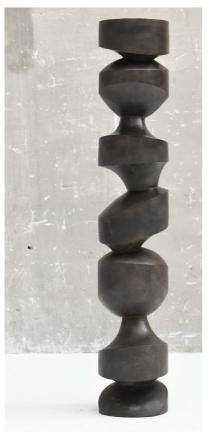

#### **Emergence**

Composite material with black mat lacquer Edition in patinated bronze

H. 38.58 in Ø 7.48 in Signed and numbered 1/8

Sculpture made to order. Lead time about 3 - 4 month.

#### Gravité nº1

Composite material with black mat lacquer Edition in patinated bronze

H. 38.58 in Ø 7.48 in Signed and numbered 1/8

Sculpture made to order. Lead time about 3 - 4 month.

#### Gravité nº 2

Edition in patinated bronze

H. 59.06 in Ø 7.48 in Signed and numbered 1/8

Sculpture made to order. Lead time about 4 month.

Price: 18 500 €

#### **Tourbillon**

Edition in patinated bronze

H. 38.58 in Ø 7.48 in Signed and numbered 1/8

Sculpture made to order. Lead time about 3 - 4 month.