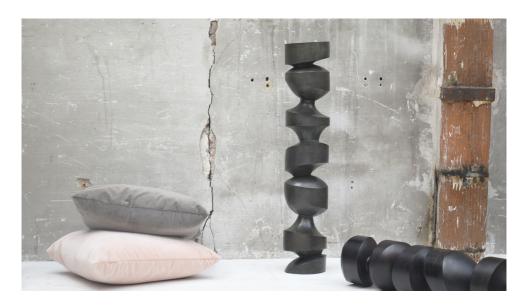

## Wood sculptures

Types of woods: wallnut, pearwood, wild service tree...

Signed and numbered 1/1

Height from 13.78 in to 23.62 in Diameter from 3.15 in to 3.94 in

Available sculptures on the website (>> Link here <<) Commisionned artworks on order.

Price:900 € each