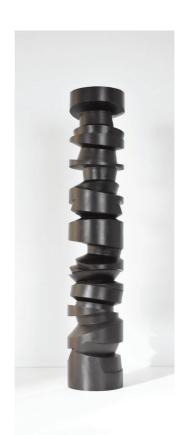

#### Farandole

Edition in patinated bronze

H. 38.58 in Ø 7.48 in Signed and numbered 1/8

Sculpture made to order. Lead time about 3 - 4 month.

#### Farandole nº 2

Edition in patinated bronze H. 78.74 in Ø 7.48 in Signed and numbered 1/8

Sculpture made to order. Lead time about 4 month.

Price : 23 200 €