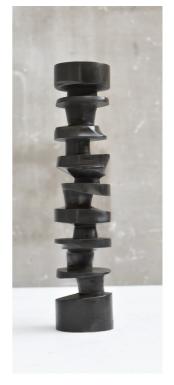

#### Déraison

Patinated bronze H. 14.76 in Ø 3.15 in Signed and numbered 2/8

Sculpture made to order. Lead time about 3 month.

Price : 2 400 €