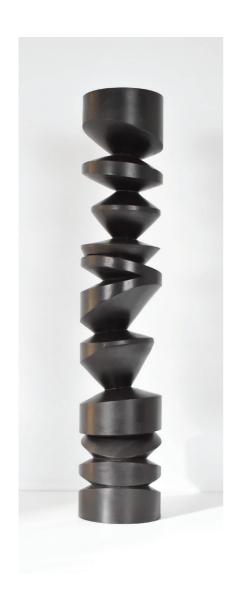

#### Gravité nº 2

Edition in patinated bronze

H. 59.06 in Ø 7.48 in Signed and numbered 1/8

Sculpture made to order. Lead time about 4 month.

Price: 18 500 €