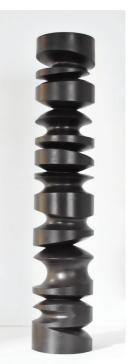

#### **Emergence**

Composite material with black mat lacquer Edition in patinated bronze

H. 38.58 in Ø 7.48 in Signed and numbered 1/8

Sculpture made to order. Lead time about 3 - 4 month.

#### Gravité nº1

Composite material with black mat lacquer Edition in patinated bronze

H. 38.58 in Ø 7.48 in Signed and numbered 1/8

Sculpture made to order. Lead time about 3 - 4 month.