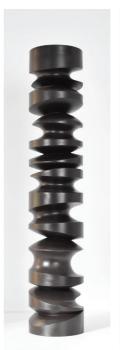

#### **Emergence**

Composite material with black mat lacquer Edition in patinated bronze

H. 38.58 in Ø 7.48 in Signed and numbered 1/8

Sculpture made to order. Lead time about 3 - 4 month.

#### Gravité nº1

Composite material with black mat lacquer Edition in patinated bronze

H. 38.58 in Ø 7.48 in Signed and numbered 1/8

Sculpture made to order. Lead time about 3 - 4 month.

#### Gravité nº 2

Edition in patinated bronze

H. 59.06 in Ø 7.48 in Signed and numbered 1/8

Sculpture made to order. Lead time about 4 month.

Price: 18 500 €

#### **Tourbillon**

Edition in patinated bronze

H. 38.58 in Ø 7.48 in Signed and numbered 1/8

Sculpture made to order. Lead time about 3 - 4 month.

## Agitation

Edition in patinated bronze

H. 38.58 in Ø 7.09 in Signed and numbered 1/8

Sculpture made to order. Lead time about 3 - 4 month.

#### Farandole

Edition in patinated bronze

H. 38.58 in Ø 7.48 in Signed and numbered 1/8

Sculpture made to order. Lead time about 3 - 4 month.

#### Farandole nº 2

Edition in patinated bronze H. 78.74 in Ø 7.48 in Signed and numbered 1/8

Sculpture made to order. Lead time about 4 month.

Price : 23 200 €